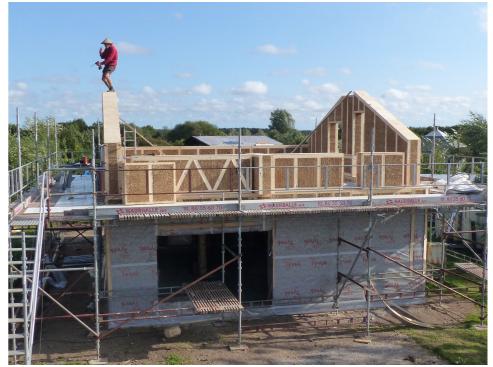

### ECOCOON: ASSEMBLED ON SITE

## ECOCOCON: INTEGRATED LOADBEARING ELEMENTS

## ECOCOCON: VERY FLAT SURFACE

### ECOCOCON: CLAYPLASTER AND AIRTIGHT

### AIRTIGHT MEMBRANE: WEATHER PROTECTION

Quality construction

**CREATERRA** 

Protection against rain

Production and development in Lithuania for 10 years

Production and development in Lithuania for 10 years