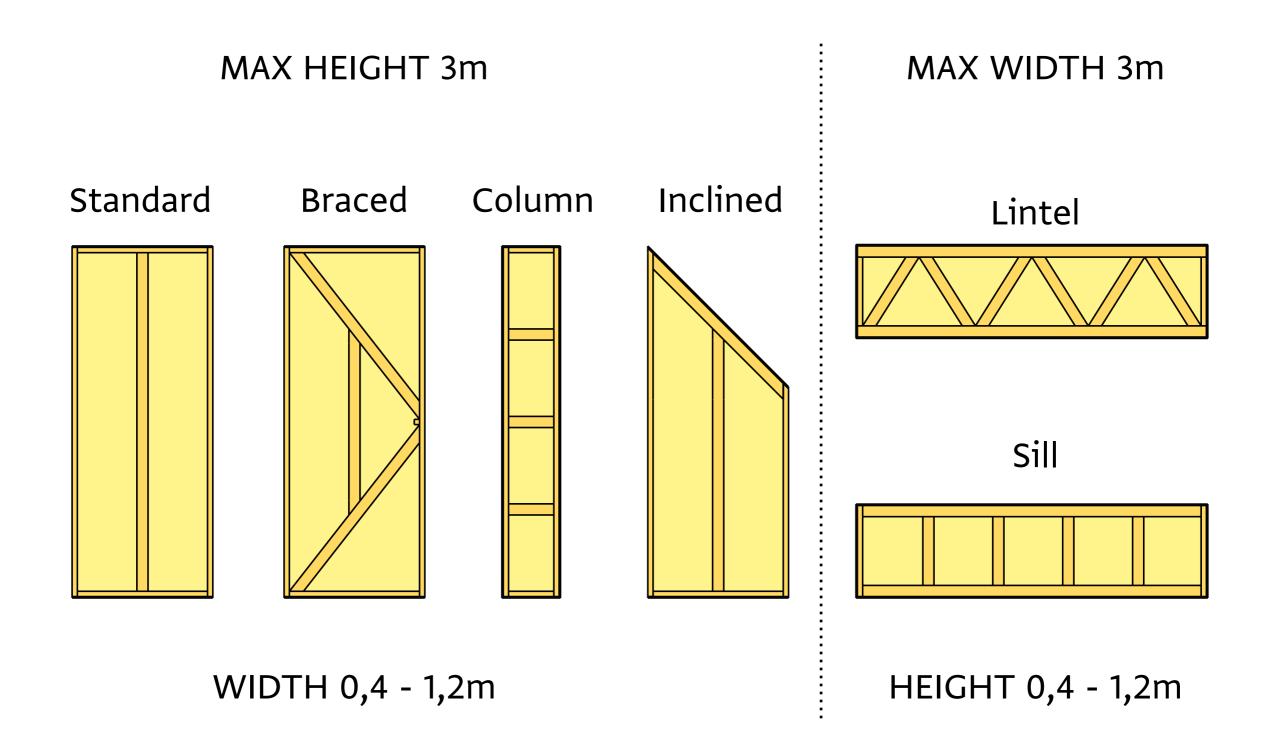

### ECOCOON: ASSEMBLED ON SITE





## ECOCOCON: INTEGRATED LOADBEARING ELEMENTS





## ECOCOCON: VERY FLAT SURFACE



### ECOCOCON: CLAYPLASTER AND AIRTIGHT



### AIRTIGHT MEMBRANE: WEATHER PROTECTION



Quality construction

**CREATERRA** 

Protection against rain









Production and development in Lithuania for 10 years





Production and development in Lithuania for 10 years

10 houses per year





Production and development in Lithuania for 10 years 10 houses per year 5000m2 of wall production last year.





Production and development in Lithuania for 10 years

10 houses per year

5000m2 of wall production last year.

Pilot projects in Germany, Switzerland, Sweden, Finland, Denmark, Slovakia, Poland,





Production and development in Lithuania for 10 years

10 houses per year

5000m2 of wall production last