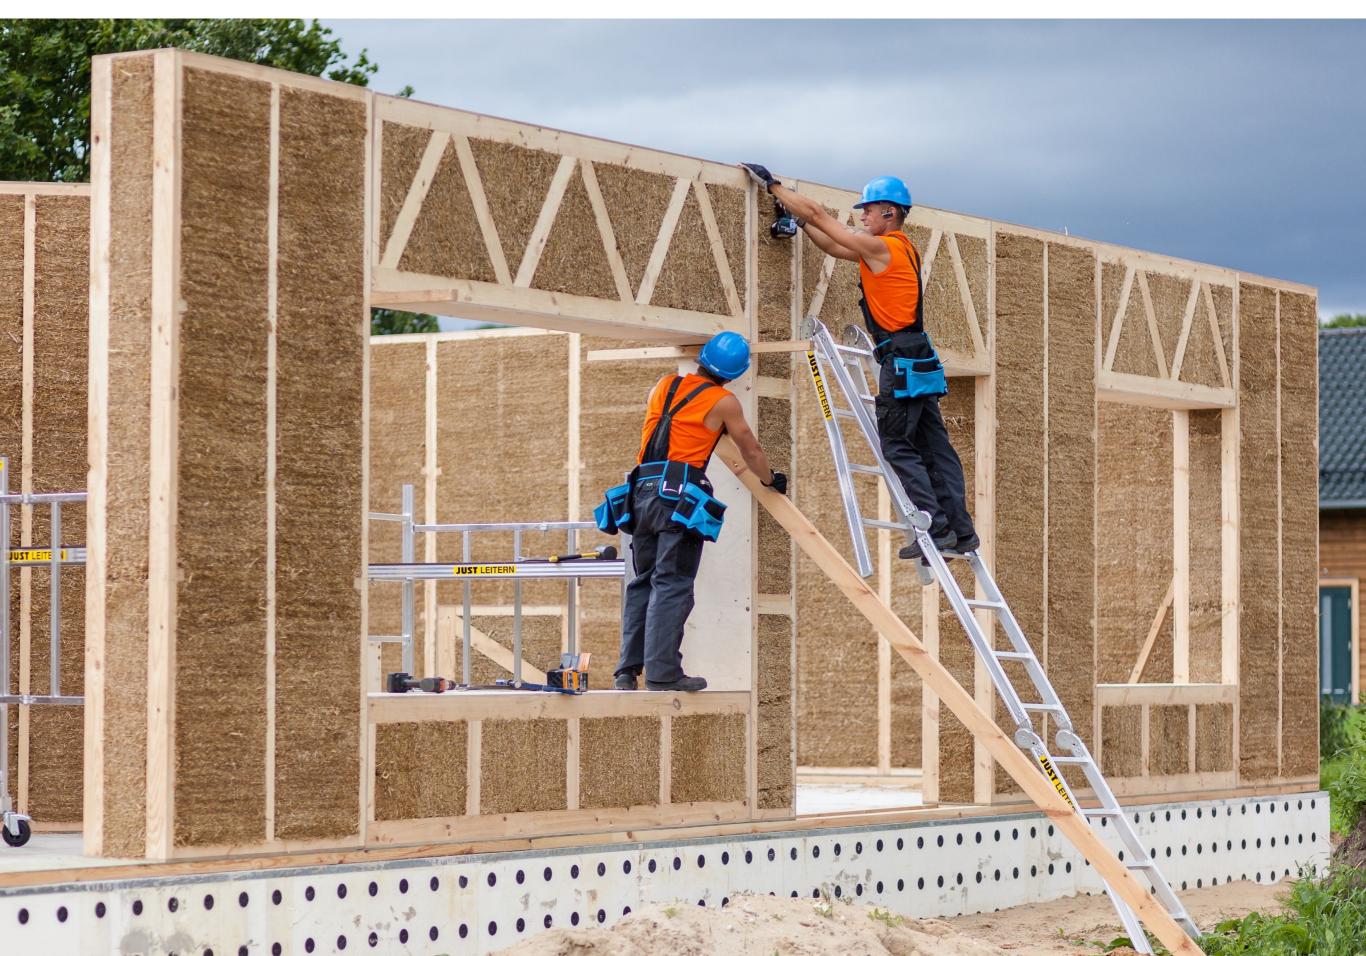

### ECOCOON: ASSEMBLED ON SITE





## ECOCOCON: INTEGRATED LOADBEARING ELEMENTS





## ECOCOCON: VERY FLAT SURFACE



### ECOCOCON: CLAYPLASTER AND AIRTIGHT



### AIRTIGHT MEMBRANE: WEATHER PROTECTION



Quality construction

**CREATERRA** 

Protection against rain









Production and development in Lithuania for 10 years





Production and development in Lithuania for 10 years

10 houses per year





Production and development in Lithuania for 10 years 10 houses per year 5000m2 of wall production last year.





Production and development in Lithuania for 10 years

10 houses per year

5000m2 of wall production last year.

Pilot projects in Germany, Switzerland, Sweden, Finland, Denmark, Slovakia, Poland,





Production and development in Lithuania for 10 years

10 houses per year

5000m2 of wall production las