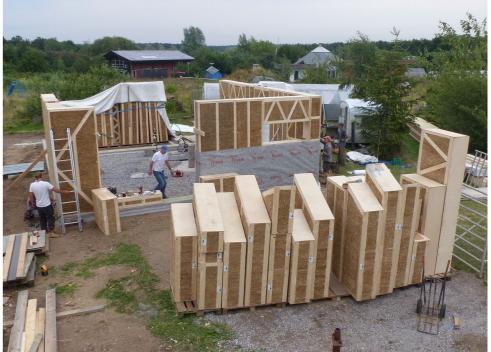

years 10 houses per year 5000m2 of wall production last year.





Production and development in Lithuania for 10 years

10 houses per year

5000m2 of wall production last year.

Pilot projects in Germany, Switzerland, Sweden, Finland, Denmark, Slovakia, Poland,





Production and development in Lithuania for 10 years

10 houses per year

5000m2 of wall production last year.

Pilot projects in Germany, Switzerland, Sweden, Finland, Denmark, Slovakia, Poland,

8000m2 of wall production 2015-2016?





Production and development in Lithuania for 10 years

10 houses per year

5000m2 of wall production last year.

Pilot projects in Germany, Switzerland, Sweden, Finland, Denmark, Slovakia, Poland,

8000m2 of wall production 2015-2016?

How to continue?

## DENMARK: FIRST PROJECT ON FRILAND







### NETWORK: PARTNER MEETING





Common effort

Common effort

Network of synergies

Common effort

Network of synergies

Added value to Farmers, Builders, Craftsmen, Architects

Common effort

Network of synergies

Added value to Farmers, Builders, Craftsmen, Architects

As open as possible

Common effort

Network of synergies

Added value to Farmers, Builders, Craftsmen, Architects

As open as possible

Recognize the heritage of SB Building

Common effort

Network of synergies

Added value to Farmers, Builders, Craftsmen, Architects

As open as possible

Recognize the heritage of SB Building

Innovation of the grassroots movement

Common effort

Network of synergies

Added value to Farmers, Builders, Craftsmen, Architects

As open as possible

Recognize the heritage of SB Building