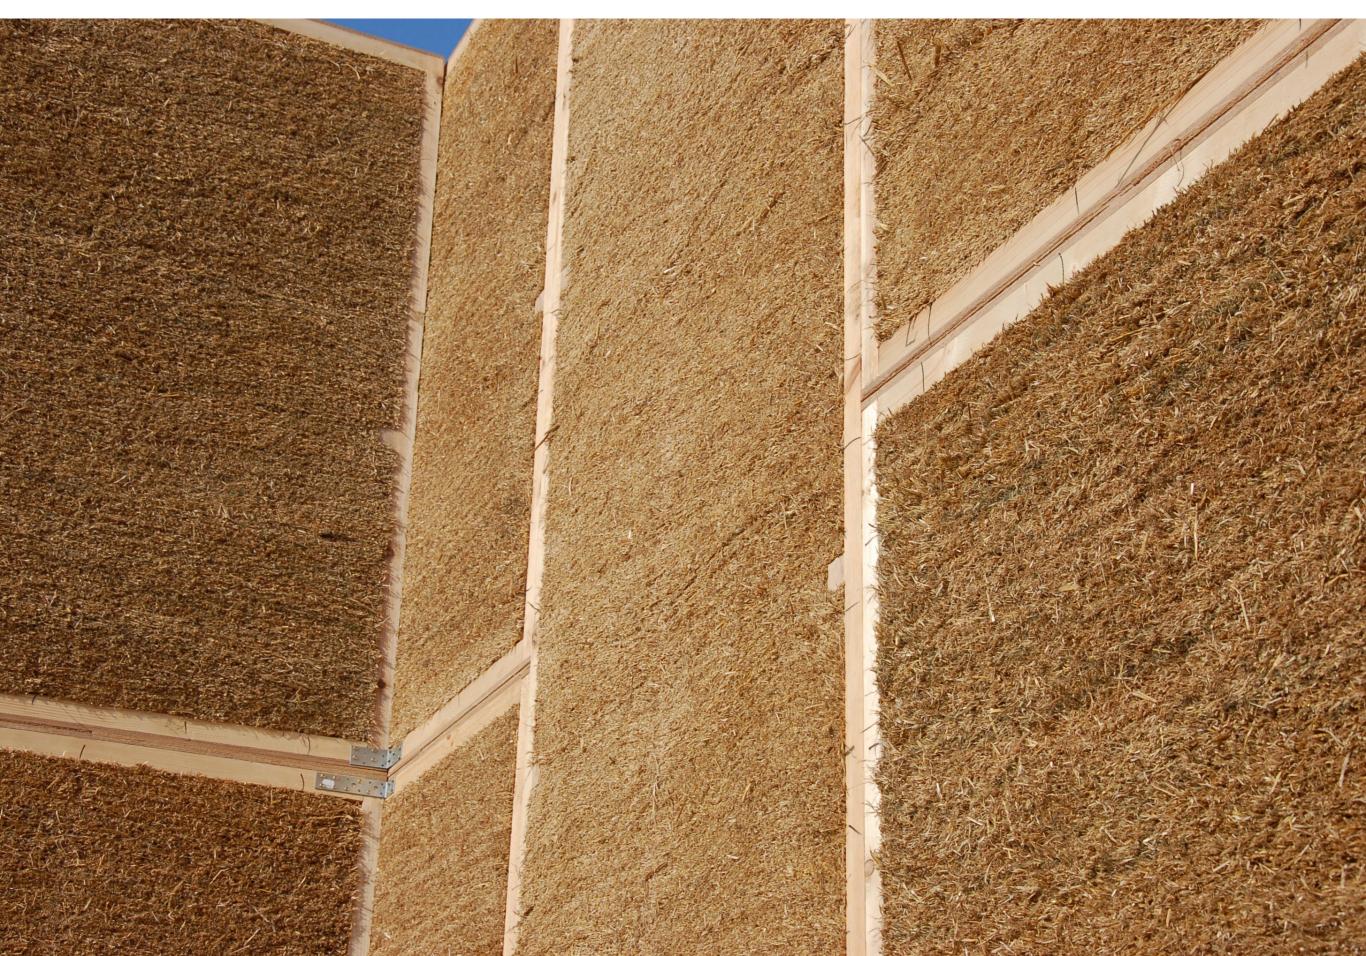

### ECOCOON: ASSEMBLED ON SITE





## ECOCOCON: INTEGRATED LOADBEARING ELEMENTS





## ECOCOCON: VERY FLAT SURFACE



### ECOCOCON: CLAYPLASTER AND AIRTIGHT



### AIRTIGHT MEMBRANE: WEATHER PROTECTION



Quality construction

**CREATERRA** 

Protection against rain









Production and development in Lithuania for 10 years





Production and development in Lithuania for 10 years

10 houses per year





Production and development in Lithuania for 10 years 10 houses per year 5000m2 of wall production last year.





Production and development in Lithuania for 10 years

10 houses per year

5000m2 of wall production last year.

Pilot projects in Germany, Switzerland, Sweden, Finland, Denmark, Slovakia, Poland,





Production and development in Lithuania for 10 years

10 houses per year

5000m2 of wall production last year.

Pilot projects in Germany, Switzerland, Sweden, Finland, Denmark, Slovakia, P