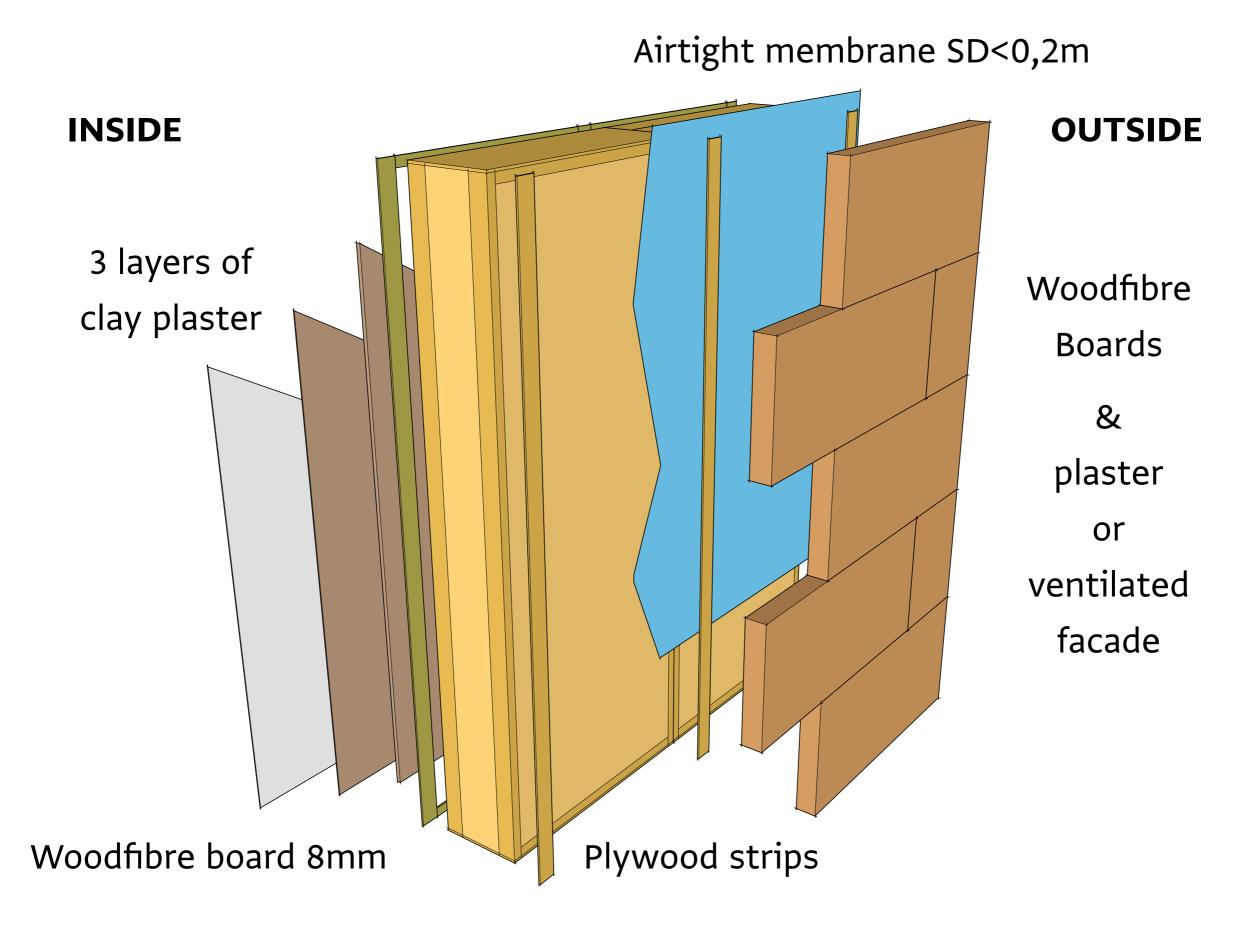

### ECOCOCON: CLAYPLASTER AND AIRTIGHT

### AIRTIGHT MEMBRANE: WEATHER PROTECTION

Quality construction

**CREATERRA** 

Protection against rain

Production and development in Lithuania for 10 years

Production and development in Lithuania for 10 years