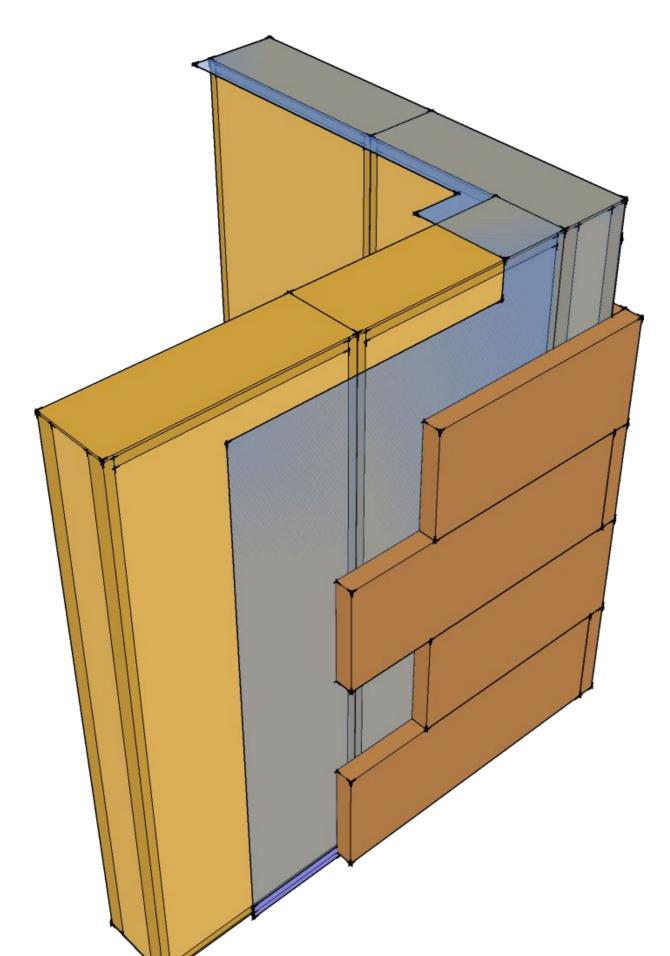

### ECOCOCON: CLAYPLASTER AND AIRTIGHT

### AIRTIGHT MEMBRANE: WEATHER PROTECTION

Quality construction

**CREATERRA** 

Protection against rain

Production and development in Lithuania for 10 years

Production and development in Lithuania for 10 years