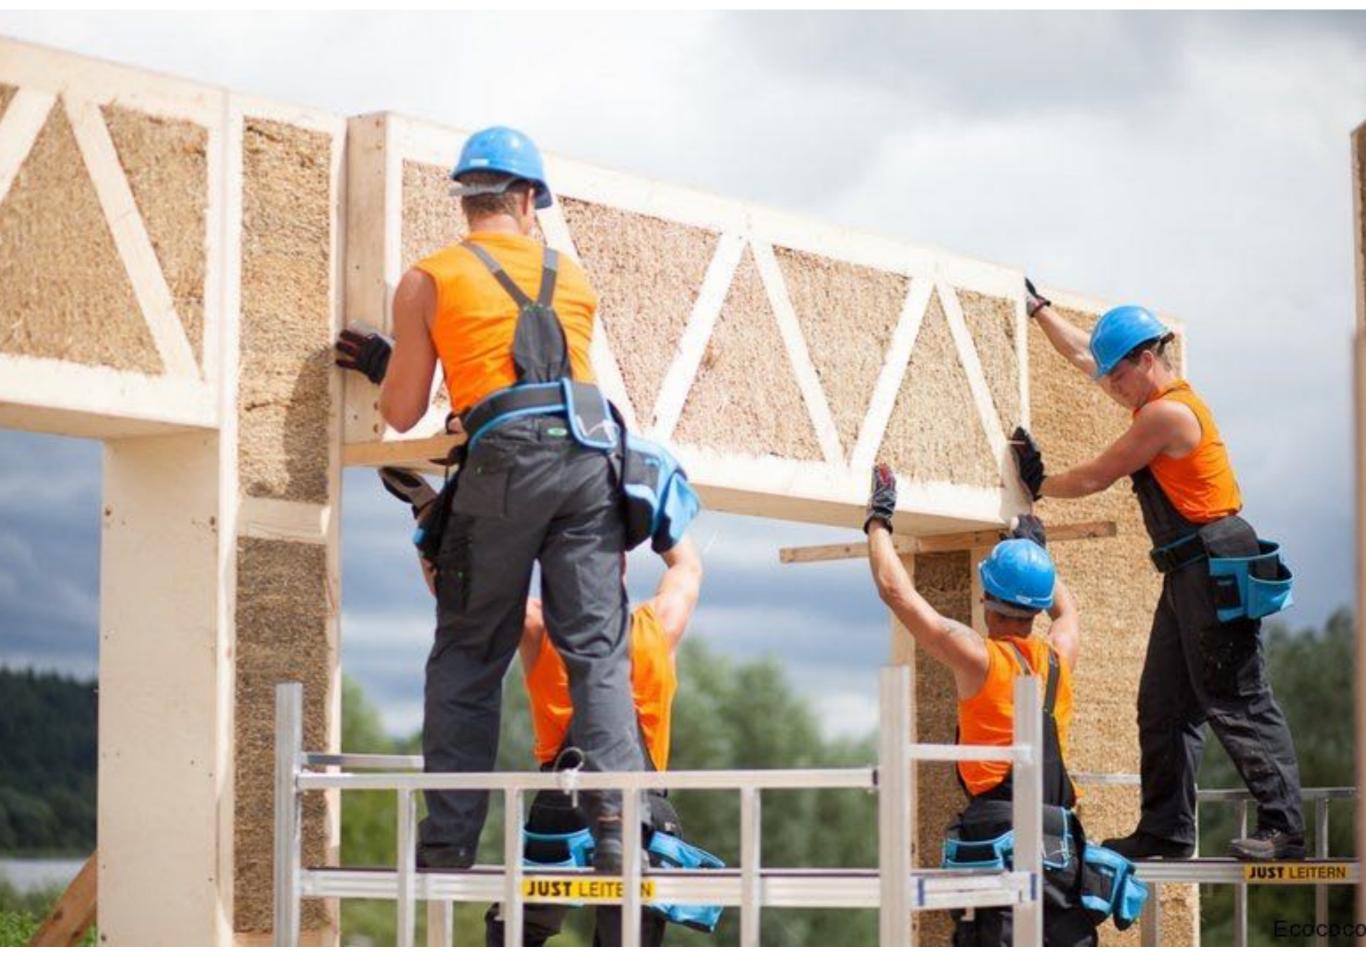

### ECOCOON: ASSEMBLED ON SITE





## ECOCOCON: INTEGRATED LOADBEARING ELEMENTS





## ECOCOCON: VERY FLAT SURFACE



### ECOCOCON: CLAYPLASTER AND AIRTIGHT



### AIRTIGHT MEMBRANE: WEATHER PROTECTION



Quality construction

**CREATERRA** 

Protection against rain









Production and development in Lithuania for 10 years





Production and development in Lithuania for 10 years

10 houses per year





Production and development in Lithuania for 10 years 10 houses per year 5000m2 of wall production last year.





Production and development in Lithuania for 10 years

10 houses per year

5000m2 of wall production last year.

Pilot projects in Germany, Switzerland, Sweden, Finland, Denmark, Slovakia, Poland,





Production and development in Lithuania for 10 years

10 houses per year

5000m2 of wall production last year.

Pilot projects in Germany, Switzerland, Swe