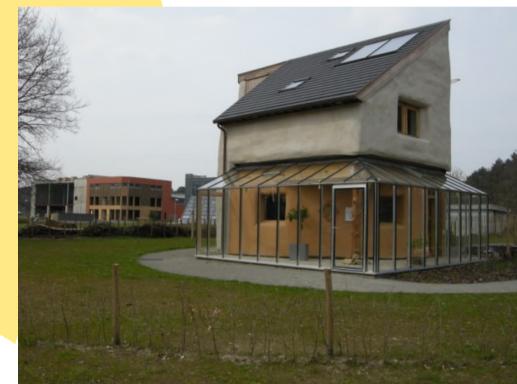

#### 2009 – ESBG BELGIUM

2009 – Belgium is the organizing country for the biggest ESBG so far.

A strawbale sportshall is being built on-site.

Photocredit: Herbert Gruber, asbn (www.baubiologie.at)