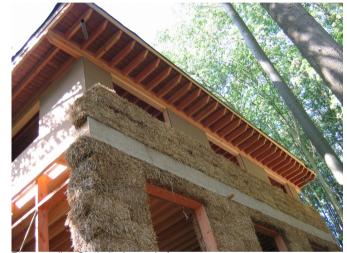

#### 2009 – ESBG BELGIUM

2009 – Belgium is the organizing country for the biggest ESBG so far.

A strawbale sportshall is being built on-site.

Photocredit: Herbert Gruber, asbn (www.baubiologie.at)