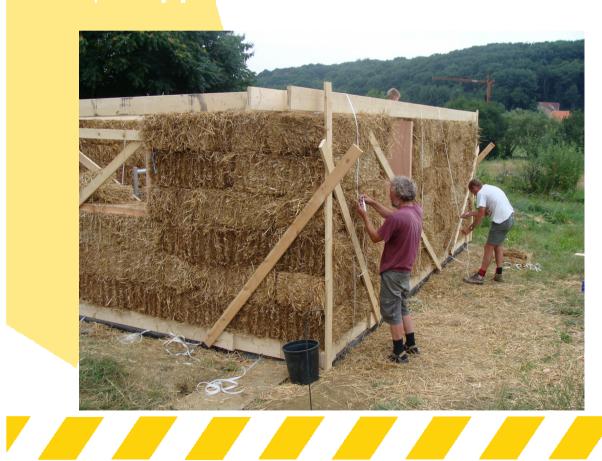

#### 2009 – ESBG BELGIUM

2009 – Belgium is the organizing country for the biggest ESBG so far.

A strawbale sportshall is being built on-site.

Photocredit: Herbert Gruber, asbn (www.baubiologie.at)