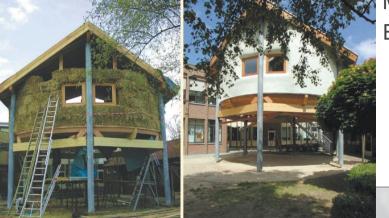

#### 2005 – « CASA CALIDA »

2005 – founding of "Casa Calida vzw" to promote strawbalebuilding in Flanders/Belgium. Construction of the "Casa Calida Holidayhouse"

Photocredit: Peter Vos - Barchi

#### 2009 – ESBG BELGIUM

2009 – Belgium is the organizing country for the biggest ESBG so far.

A strawbale sportshall is being built on-site.

Photocredit: Herbert Gruber, asbn (www.baubiologie.at)