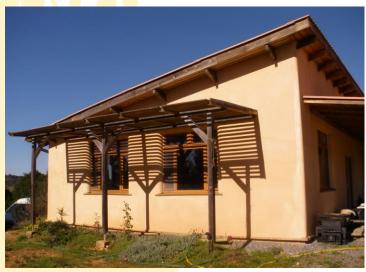

#### **Portugal News**

strawbales, clay and lime mortar with olive oil additive for water proofing (without compromising vapor difusion)

**Portugal News** 