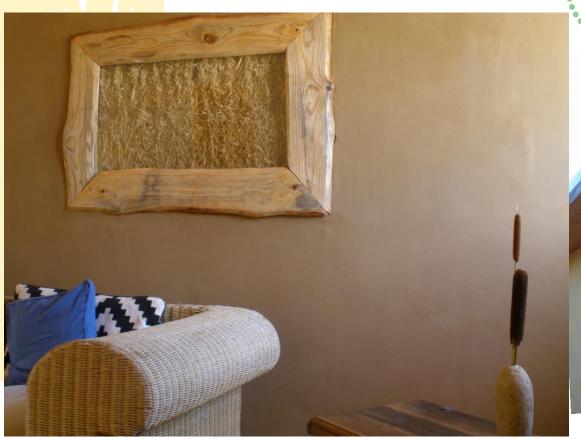

#### **Portugal News**

strawbales, clay and lime mortar with olive oil additive for water proofing (without compromising vapor difusion)

**Portugal News** 

#### **Portugal News**

SBB in Tamera Community

SBB Nomad guest-house 🖖