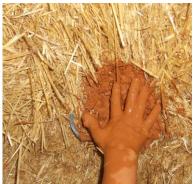

#### **Portugal News**

strawbales, clay and lime mortar with olive oil additive for water proofing (without compromising vapor difusion)

**Portugal News** 