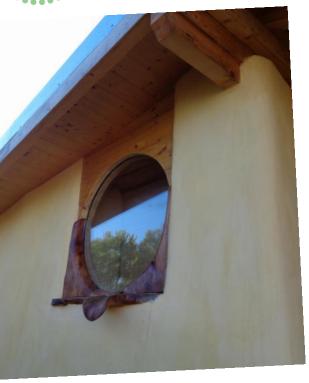

#### **Portugal News**

strawbales, clay and lime mortar with olive oil additive for water proofing (without compromising vapor difusion)

**Portugal News** 

#### **Portugal News**

SBB in Tamera Community

SBB Nomad guest-house 🖖